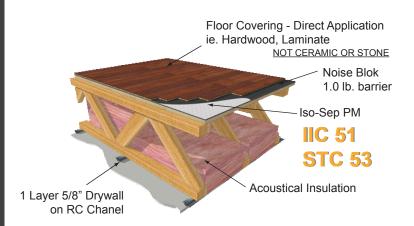

#### **ISO-SEP PM** PRIVACY MAT

Providing exceptional acoustic performance in a very low profile pad (4 mm), Iso-Sep PM answers the questions and concerns of multifamily builders by meeting and exceeding code requirements for STC and IIC ratings. This versatile sound control underlayment can be used under gypsum or light weight concrete pours or with select floor finishes applied directly on top saving time and construction costs.

#### THIN MAT TECHNOLOGY

- Made from Rubber which is still the best isolation material known and will not crush out.
- Profiled bottom surface of the pad reduces the floor contact area by a nominal 80% while providing even support for the gypsum pour, or selected finished floor.
- Breaks the sound transmission path through the floor/ceiling assembly and prevents flanking from room to room.