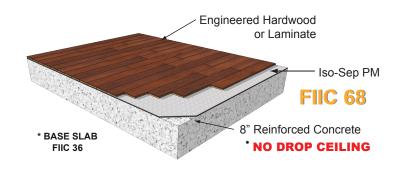

#### **ISO-SEP PM** PRIVACY MAT

Providing exceptional acoustic performance in a very low profile pad (4 mm), Iso-Sep PM answers the questions and concerns of multifamily builders by meeting and exceeding code requirements for STC and IIC ratings. This versatile sound control underlayment can be used under gypsum or light weight concrete pours or with select floor finishes applied directly on top saving time and construction costs.

#### THIN MAT TECHNOLOGY

- Made from Rubber which is still the best isolation material known and will not crush out.
- Profiled bottom surface of the pad reduces the floor contact area by a nominal 80% while providing even support for the gypsum pour, or selected finished floor.
- Breaks the sound transmission path through the floor/ceiling assembly and prevents flanking from room to room.