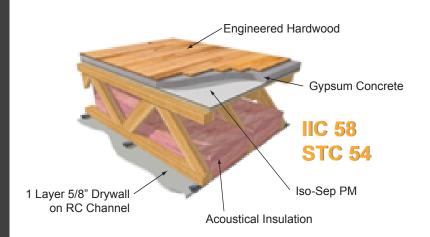

#### **ISO-SEP PM** PRIVACY MAT

Providing exceptional acoustic performance in a very low profile pad (4 mm), Iso-Sep PM answers the questions and concerns of multifamily builders by meeting and exceeding code requirements for STC and IIC ratings. This versatile sound control underlayment can be used under gypsum or light weight concrete pours or with select floor finishes applied directly on top saving time and construction costs.

#### THIN MAT TECHNOLOGY

- Made from Rubber which is still the best isolation material known and will not crush out.
- Profiled bottom surface of the pad reduces the floor contact area by a nominal 80% while providing even support for the gypsum pour, or selected finished floor.
- Breaks the sound transmission path through the floor/ceiling assembly and prevents flanking from room to room.